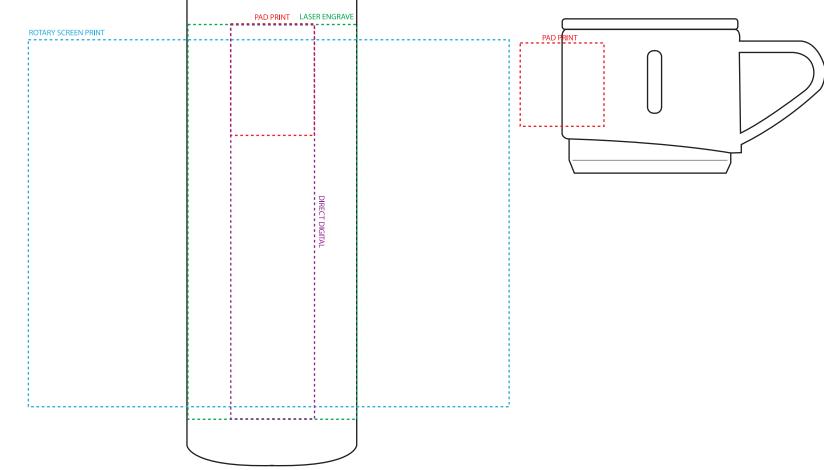

## **Branding Options**

30mm x 30mm - pad print cup 30mm x 40mm - pad print flask 60mm x 140mm - laser flask 170mm x 130mm - rotary flask 30mm x 140mm - direct digital flask