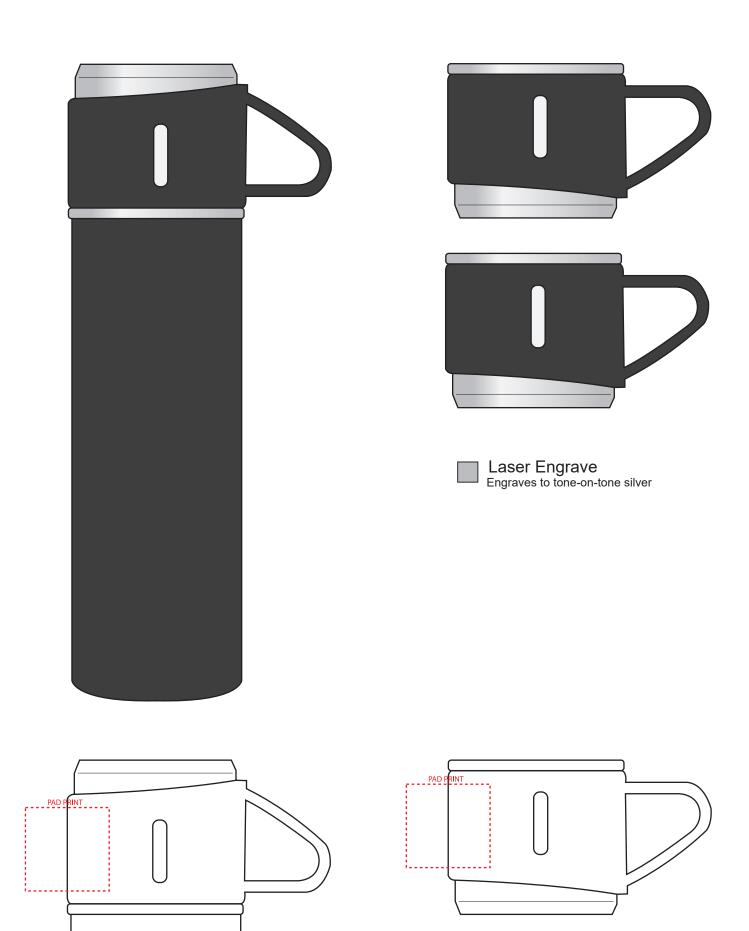

## GS005 – Urban Flask Gift Set

## **Product Size**

187mm x 255mm x 70mm - box 225mm x 63mm - flask 83mm x 92mm x 63mm - cups

## **Branding Options**

30mm x 30mm - pad print cup 30mm x 40mm - pad print flask 60mm x 140mm - laser flask 170mm x 130mm - rotary flask 30mm x 140mm - direct digital flask