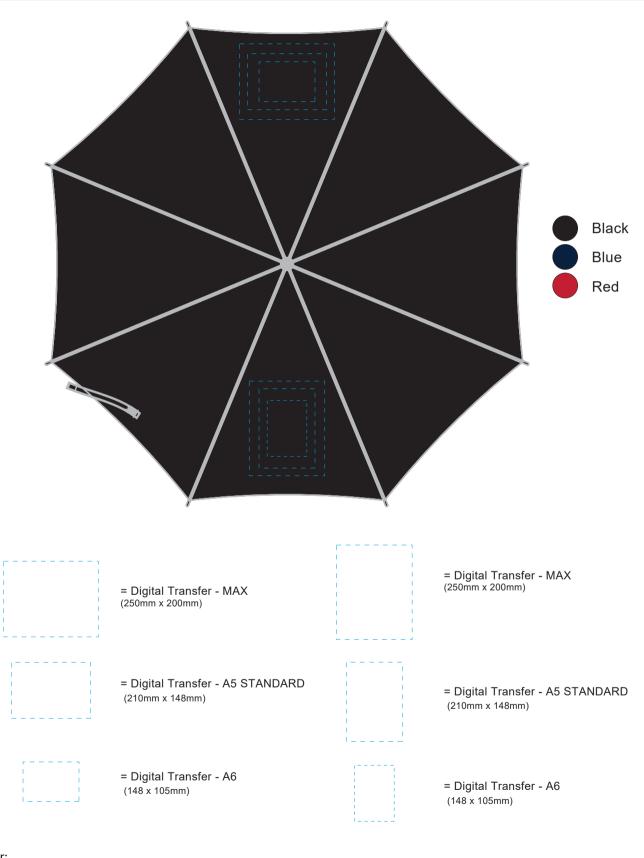

## H686 - The Mickelson Umbrella

Product Size

Diameter: 1360mm

Rib length: 470mm

Number of ribs: 8

Print Options

□ Digital transfer size| Max Custom: (250 x 200mm)

□ Digital transfer size| A5 (210 x 148mm)

□ Transfer Print size| A6 (148 x 105mm) (one colour)